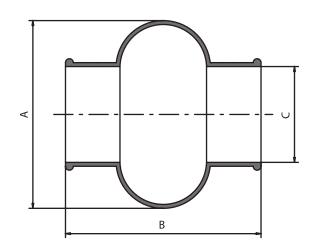

## serie << M>>> series

- Special neoprene rubber
- Resistant to: acids, oils, greases, dust, moisture
- Filled with grease, they ensure constant lubrification

| Mod.<br>Type | Code      | A   | В   | С                 | Joints out diam.<br>"D" |
|--------------|-----------|-----|-----|-------------------|-------------------------|
| 01 <b>M</b>  | SM00 1600 | 28  | 34  | 15                | 16                      |
| 02M          | SM00 1800 | 32  | 40  | 16 <sup>,</sup> 5 | 18                      |
| 03M          | SM00 2200 | 40  | 45  | 20,5              | 22                      |
| 04 <b>M</b>  | SM00 2500 | 48  | 50  | 24,5              | 25/26                   |
| 05M          | SM00 2800 | 52  | 56  | 27,5              | 28/29                   |
| 1M           | SM00 3200 | 56  | 65  | 30,5              | 32                      |
| 2M           | SM00 3600 | 66  | 72  | 35 <sup>,</sup> 5 | 36/37                   |
| 3М           | SM00 4200 | 75  | 82  | 40                | 42                      |
| 4M           | SM00 4500 | 84  | 95  | 45                | 45/47                   |
| 5M           | SM00 5000 | 92  | 108 | 50                | 50/52                   |
| 6M           | SM00 5800 | 100 | 122 | 56                | 58                      |